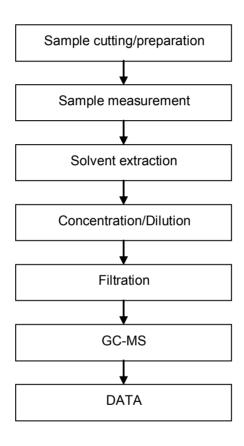

## **Phthalates Testing Flow Chart**

- 1) Name of the person who made testing: Sherlock Gao
- 2) Name of the person in charge of testing: Jessy Huang

Unless otherwise agreed in writing, this document is issued by the Company subject to its General Conditions of Service printed overleaf, available on request or accessible at <a href="http://www.sgs.com/en/Terms-and-Conditions.aspx">http://www.sgs.com/en/Terms-and-Conditions.aspx</a> and, for electronic format documents, subject to Terms and Conditions for Electronic Documents at <a href="http://www.sgs.com/en/Terms-and-Conditions/Terms-e-Document.aspx">http://www.sgs.com/en/Terms-and-Conditions/Terms-e-Document.aspx</a>. Attention is drawn to the limitation of liability, indemnification and jurisdiction issues defined therein. Any holder of this document is advised that information contained hereon reflects the Company's findings at the time of its intervention only and within the limits of Client's instructions, if any. The Company's sole responsibility is to its Client and this document does not exonerate parties to a transaction from exercising all their rights and obligations under the transaction documents. This document cannot be reproduced except in full, without prior written approval of the Company. Any unauthorized alteration, forgery or falsification of the content or appearance of this document is unlawful and offenders may be prosecuted to the fullest extent of the law. Unless otherwise stated the results shown in this test report refer only to the sample(s) tested.